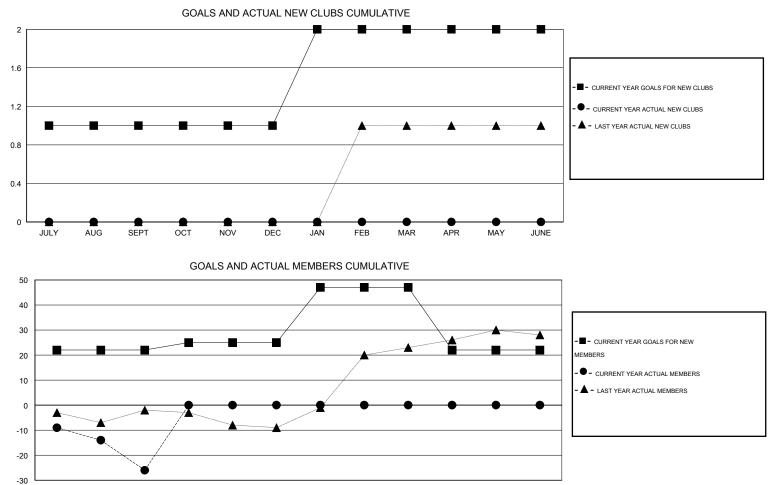

## LOCATION LOUISIANA

Clubs

GMT CA 1 Members SULTS FOR 2015-2016

| RESULTS FOR 2015-2016 |                  |           |                  |                  | RESULTS FOR 2015-2016 |                    |                                     |                    |                  |
|-----------------------|------------------|-----------|------------------|------------------|-----------------------|--------------------|-------------------------------------|--------------------|------------------|
| QUARTER               | NEW CLUB<br>GOAL | NEW CLUBS | DROPPED<br>CLUBS | NET<br>GAIN/LOSS | QUARTER               | NEW MEMBER<br>GOAL | CHARTER AND<br>NEW MEMBERS<br>ADDED | DROPPED<br>MEMBERS | NET<br>GAIN/LOSS |
| JULY/AUG/SEPT         | 1                | 0         | 0                | 0                | JULY/AUG/SEPT         | 22                 | 12                                  | 38                 | -26              |
| OCT/NOV/DEC           | 0                | 0         | 0                | 0                | OCT/NOV/DEC           | 3                  | 0                                   | 0                  | 0                |
| JAN/FEB/MAR           | 1                | 0         | 0                | 0                | JAN/FEB/MAR           | 22                 | 0                                   | 0                  | 0                |
| APR/MAY/JUNE          | 0                | 0         | 0                | 0                | APR/MAY/JUNE          | -25                | 0                                   | 0                  | 0                |

JULY AUG SEPT OCT NOV DEC JAN FEB MAR APR MAY JUNE

| DROPPED CLUBS: 0 | 7 CLUBS OF 27 ADDED 1 OR MORE | GENDER DISTRIBUTION                      |          |  |
|------------------|-------------------------------|------------------------------------------|----------|--|
|                  | NEW MEMBERS                   | MALE 580 (78.70%)<br>FEMALE 157 (21.30%) |          |  |
| DROPPED MEMBERS  |                               | · · · ·                                  |          |  |
| DECEASED 3       | CLICK HERE FOR HEALTH         |                                          |          |  |
| CLUB CANCELLED 0 | ASSESSMENT DATA               | FAMILY UNIT MEMBERS                      | 60<br>30 |  |
| OTHER 35         |                               | HEAD OF HOUSEHOLD                        |          |  |
| TOTAL 38         |                               | NON-HEAD OF HOUSEHOLD                    | 30       |  |